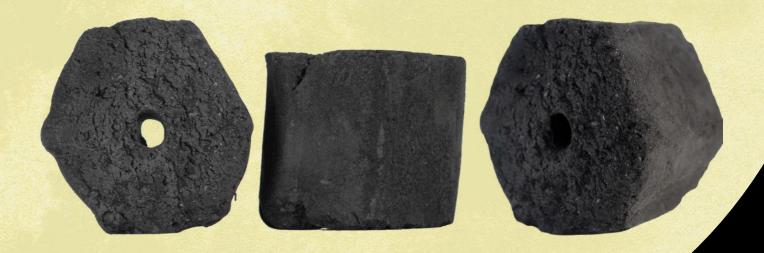

• Burning Duration Appx.: 2 - 4 Hours

White Ash

• Middle East & Asia Standard

## **BBQ** Briquette

#### Mix Coconut Shell + Sawdust for BBQ (Standard)

• Hexagonal Small Shape (5 x 2,5 cm)

Calorie Value: 6000 - 6500 KCal

• Total Moisture: 10 % Ash Content: 4 - 10 % Fixed Carbon: 85 %

• Burning Duration Appx.: 2 - 5 Hours

White Cream Ash

Middle East & Asia Standard

#### Mix Coconut Shell + Sawdust for BBQ (Premium)

•  $20 \times 5 \text{ cm} / 8 \times 5 \text{ cm} / 5 \times 5 \text{ cm}$ 

Calorie Value: 6000 - 6500 KCal

• Total Moisture: 10 % Ash Content: 4 - 10 % • Fixed Carbon: 85 %

• Burning Duration Appx.: 4 - 7 Hours

• White Cream Ash

• Middle East & Asia Standard









SHAPES

• Cube (2,5x2,5 cm)











SHAPES

Hexa (20x5 cm)





## SHAPES

Hexa (5x5 cm)





\*bentuk dan ukuran bisa custom sesuai kebutuhan\*



## SHAPES

Hexa (4x8 cm)



















## SHAPES

Hexa (2,5x5 cm)













## SHAPES

Recta (4x8 cm)













# FREQUENTLY ASKED **QUESTIONS**

#### What Is The Payment Term?

All payments must be made via TT bank transfer to our company account in Indonesia and should be done in USD. We use Bank of BCA (Bank Central Asia).

Payment terms are 50% down payment. After receiving this payment we start production of which coconut product that you order, and production of packaging.

After we finish the productions, you pay off the rest 50% of payment. Right after we receive the payment, we quickly take care of the delivery processes and the shipping documents:

Bill of Lading, Certificate of origin, invoice, packing list. Late