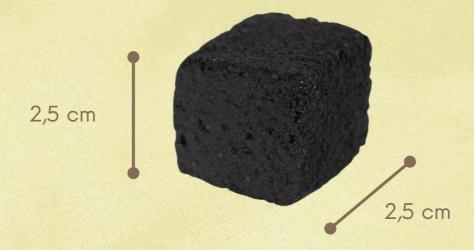

#### 100 % Coconut Shell for Shisha (Super Premium)

• Cube Shape (2,5 x 2,5 cm)

• Calorie Value: 7000 - 7200 KCal

• Total Moisture: 7 % Ash Content: 2 - 2.5 % Fixed Carbon: 84 %

• Burning Duration Appx.: 2 - 4 Hours

#### Mix Coconut Shell 95% + 5 % Wood for Shisha (Premium)

• Cube Shape (2,5 x 2,5 cm)

• Calorie Value : 6800 - 7000 KCal

• Total Moisture: 7 - 10% • Ash Content : 2 - 3 % Fixed Carbon: 84 - 85 %

• Burning Duration Appx.: 2 - 4 Hours