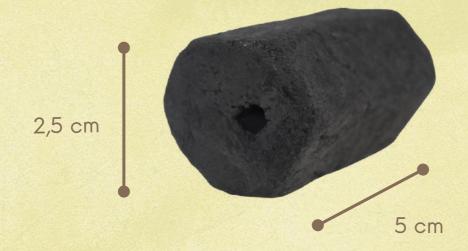

#### Mix Coconut Shell + Sawdust for BBQ (Standard)

• Hexagonal Small Shape (5 x 2,5 cm)

Calorie Value: 6000 - 6500 KCal

• Total Moisture: 10 % Ash Content: 4 - 10 % Fixed Carbon: 85 %

• Burning Duration Appx.: 2 - 5 Hours

#### Mix Coconut Shell + Sawdust for BBQ (Premium)

•  $20 \times 5 \text{ cm} / 8 \times 5 \text{ cm} / 5 \times 5 \text{ cm}$ 

Calorie Value: 6000 - 6500 KCal

• Total Moisture: 10 % Ash Content: 4 - 10 % • Fixed Carbon: 85 %

• Burning Duration Appx.: 4 - 7 Hours

• White Cream Ash

• Middle East & Asia Standard

SHAPES

• Cube (2,5x2,5 cm)

SHAPES

Hexa (20x5 cm)