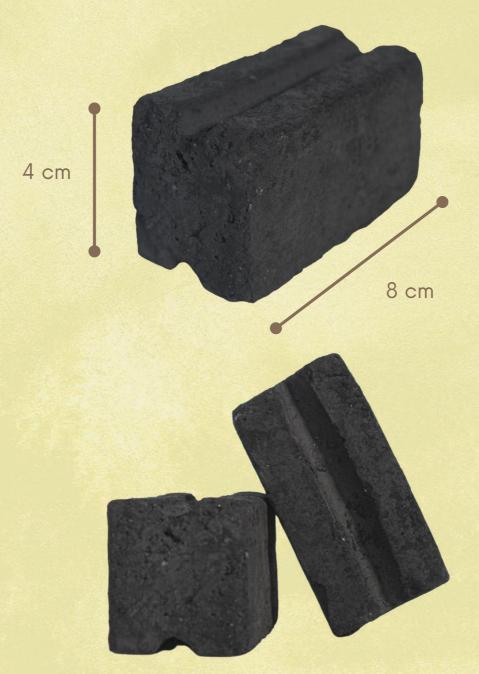

l Small Shape (5 x 2,5 cm)

Calorie Value: 6000 - 6500 KCal

• Total Moisture: 10 % Ash Content: 4 - 10 % Fixed Carbon: 85 %

• Burning Duration Appx.: 2 - 5 Hours

White Cream Ash

Middle East & Asia Standard

#### Mix Coconut Shell + Sawdust for BBQ (Premium)

•  $20 \times 5 \text{ cm} / 8 \times 5 \text{ cm} / 5 \times 5 \text{ cm}$ 

Calorie Value: 6000 - 6500 KCal

• Total Moisture: 10 % Ash Content: 4 - 10 % • Fixed Carbon: 85 %

• Burning Duration Appx.: 4 - 7 Hours

• White Cream Ash

• Middle East & Asia Standard









SHAPES

• Cube (2,5x2,5 cm)











SHAPES

Hexa (20x5 cm)





## SHAPES

Hexa (5x5 cm)





\*bentuk dan ukuran bisa custom sesuai kebutuhan\*



## SHAPES

Hexa (4x8 cm)



















## SHAPES

Hexa (2,5x5 cm)













## SHAPES

Recta (4x8 cm)













# FREQUENTLY ASKED **QUESTIONS**

#### What Is The Payment Term?

All payments must be made via TT bank transfer to our company account in Indonesia and should be done in USD. We use Bank of BCA (Bank Central Asia).

Payment terms are 50% down payment. After receiving this payment we start production of which coconut product that you order, and production of packaging.

After we finish the productions, you pay off the rest 50% of payment. Right after we receive the payment, we quickly take care of the delivery processes and the shipping documents:

Bill of Lading, Certificate of origin, invoice, packing list. Later on, we send you original documents via DHL or just a telex release.

#### Can We Have Custom Briquettes?

Yes, We are manufacturing coconut charcoal briquettes and a