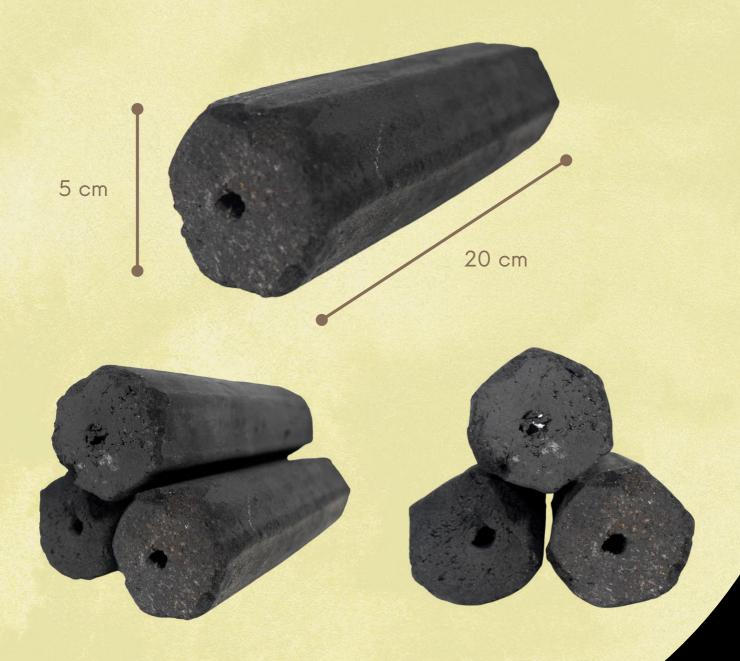

#### Mix Coconut Shell + Sawdust for BBQ (Premium)

•  $20 \times 5 \text{ cm} / 8 \times 5 \text{ cm} / 5 \times 5 \text{ cm}$ 

Calorie Value: 6000 - 6500 KCal

• Total Moisture: 10 % Ash Content: 4 - 10 % • Fixed Carbon: 85 %

• Burning Duration Appx.: 4 - 7 Hours

• White Cream Ash

• Middle East & Asia Standard

SHAPES

• Cube (2,5x2,5 cm)

SHAPES

Hexa (20x5 cm)