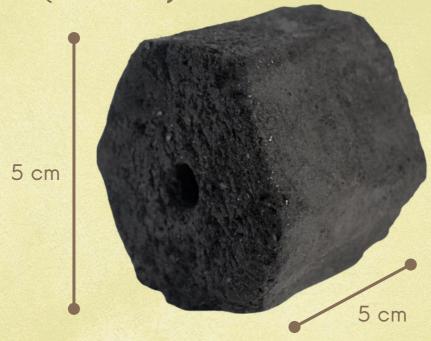

%

• Burning Duration Appx.: 2 - 4 Hours

White Ash

• Middle East & Asia Standard

## **BBQ** Briquette

#### Mix Coconut Shell + Sawdust for BBQ (Standard)

• Hexagonal Small Shape (5 x 2,5 cm)

Calorie Value: 6000 - 6500 KCal

• Total Moisture: 10 % Ash Content: 4 - 10 % Fixed Carbon: 85 %

• Burning Duration Appx.: 2 - 5 Hours

White Cream Ash

Middle East & Asia Standard

#### Mix Coconut Shell + Sawdust for BBQ (Premium)

•  $20 \times 5 \text{ cm} / 8 \times 5 \text{ cm} / 5 \times 5 \text{ cm}$ 

Calorie Value: 6000 - 6500 KCal

• Total Moisture: 10 % Ash Content: 4 - 10 % • Fixed Carbon: 85 %

• Burning Duration Appx.: 4 - 7 Hours

• White Cream Ash

• Middle East & Asia Standard









SHAPES

• Cube (2,5x2,5 cm)











SHAPES

Hexa (20x5 cm)





## SHAPES

Hexa (5x5 cm)





\*bentuk dan ukuran bisa custom sesuai kebutuhan\*



## SHAPES

Hexa (4x8 cm)



















## SHAPES

Hexa (2,5x5 cm)













## SHAPES

Recta (4x8 cm)













# FREQUENTLY ASKED **QUESTIONS**

#### What Is The Payment Term?

All payments must be made via TT bank transfer to our company account in Indonesia and should be done in USD. We use Bank of BCA (Bank Central Asia).

Payment terms are 50% down payment. After receiving this payment we start production of which coconut product that you order, and production of packaging.

After we finish the productions, you pay off the rest 50% of payment. Right after we receive the payment, we quickly take care of the delivery processes and the shipping documents:

Bill of Lading, Certificate of origin, invoice, packing list. La