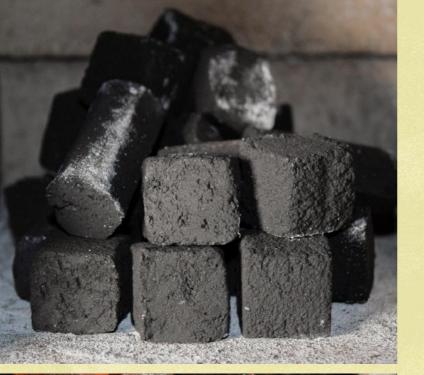

**PERKS** 

100% ORGANIC made out of **COCONUT SHELL WASTE** from Java and Bali.

7 Minutes Ignition duration

120 - 240 Minutes Burning duration apx.

Stable Flame The coals are evenly distributed until into the core

#### **TYPES**

\*briquette shapes and sizes can be customized as requested\*