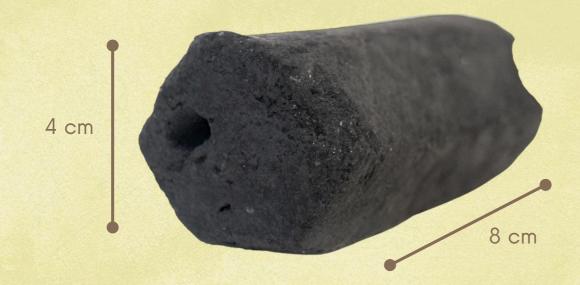

## **BBQ** Briquette

#### Mix Coconut Shell + Sawdust for BBQ (Standard)

• Hexagonal Small Shape (5 x 2,5 cm)

Calorie Value: 6000 - 6500 KCal

• Total Moisture: 10 % Ash Content: 4 - 10 % Fixed Carbon: 85 %

• Burning Duration Appx.: 2 - 5 Hours

White Cream Ash

Middle East & Asia Standard

#### Mix Coconut Shell + Sawdust for BBQ (Premium)

•  $20 \times 5 \text{ cm} / 8 \times 5 \text{ cm} / 5 \times 5 \text{ cm}$ 

Calorie Value: 6000 - 6500 KCal

• Total Moisture: 10 % Ash Content: 4 - 10 % • Fixed Carbon: 85 %

• Burning Duration Appx.: 4 - 7 Hours

• White Cream Ash

• Middle East & Asia Standard









SHAPES

• Cube (2,5x2,5 cm)











SHAPES

Hexa (20x5 cm)





## SHAPES

Hexa (5x5 cm)





\*bentuk dan ukuran bisa custom sesuai kebutuhan\*



## SHAPES

Hexa (4x8 cm)



















## SHAPES

Hexa (2,5x5 cm)













## SHAPES

Recta (4x8 cm)













# FREQUENTLY ASKED **QUESTIONS**

#### What Is The Payment Term?

All payments must be made via TT bank transfer to our company account in Indonesia and should be done in USD. We use Bank of BCA (Bank Central Asia).

Payment terms are 50% down payment. After receiving this payment we start production of which coconut product that you order, and production of packaging.

After we finish the productions, you pay off the rest 50% of payment. Right after we receive the payment, we quickly take care of the delivery processes and the shipping documents:

Bill of Lading, Certificate of origin, invoice, packing list. Later on, we send you original documents via DHL or just a telex release.

#### Can We