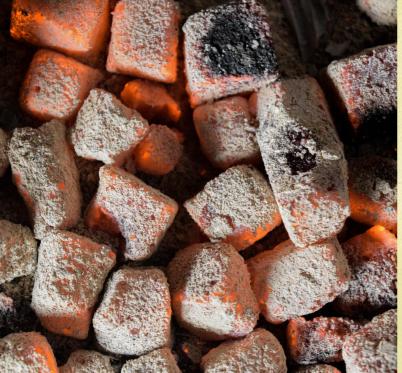

**PERKS** 

100% ORGANIC made out of **COCONUT SHELL WASTE** from Java and Bali.

7 Minutes Ignition duration

120 - 240 Minutes Burning duration apx.

Stable Flame The coals are evenly distributed until into the core

**Temperature** 500g can boil 1lt of water in 40 Min.

Less Smoke & Ash