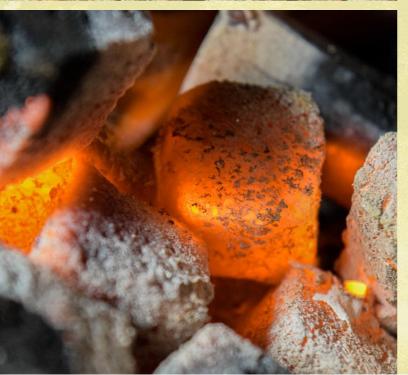

**PERKS** 

100% ORGANIC made out of **COCONUT SHELL WASTE** from Java and Bali.

7 Minutes Ignition duration

120 - 240 Minutes Burning duration apx.

Stable Flame The coals are evenly distributed until into the core

**Temperature** 500g can boil 1lt of water in 40 Min.

Less Smoke & Ash