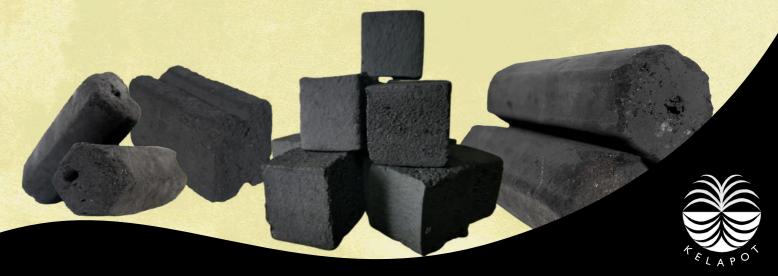

#### **TYPES**

\*briquette shapes and sizes can be customized as requested\*

• Burning Duration Appx.: 4 - 7 Hours

• White Cream Ash

• Middle East & Asia Standard

SHAPES

• Cube (2,5x2,5 cm)

SHAPES

Hexa (20x5 cm)

## SHAPES

Hexa (5x5 cm)

\*bentuk dan ukuran bisa custom sesuai kebutuhan\*

## SHAPES

Hexa (4x8 cm)

## SHAPES

Hexa (2,5x5 cm)

## SHAPES

Recta (4x8 cm)